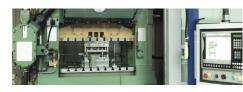

## Focus on cutting and pressing

FONDEX is an expert in all the technologies of cutting and pressing to produce your simple or complex parts in all types of metals (coated steels, stainless steel, refractory stainless steel, aluminium, brass, copper, bronze, nickel) up to a thickness of 6mm, depth of 110mm, and length of 110mm.