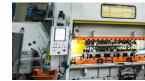

## Focus on cutting and pressing

FONDEX is an expert in all the technologies of cutting and pressing to produce your simple or complex parts in all types of metals (coated steels, stainless steel, refractory stainless steel, aluminium, brass, copper, bronze, nickel) up to a thickness of 6mm, depth of 110mm, and length of 110mm.