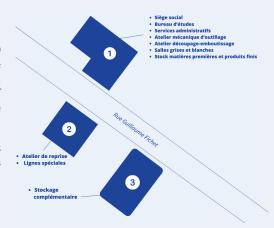

## Our 3 industrial sites

At Fondex, we have 3 industrial sites (6600 m2) located in France, in Cluses. They are equipped to study, industrialize, produce, control, store and deliver your series of parts and sub-assemblies in the best possible conditions.

This is where our team of 100 employees works on a daily basis on your various projects!